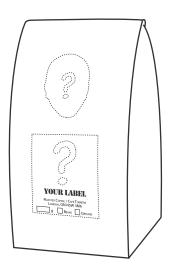

## **Custom Label**

Ever wanted your own custom coffee product? Now's your chance. I'll work with you to develop a signature custom blend for your business. Not only is our product hand-roasted, it's actually hand-stamped as well, giving it that extra special old-timey feel. It makes custom labelling easy as well - I'm happy to put whatever you like on your

### **DESIGN NOTES**

Vector art (PDF format) preferred.

Please don't make lines too thin. It won't convert well into rubber.

Single colour (a stylish stamp black).