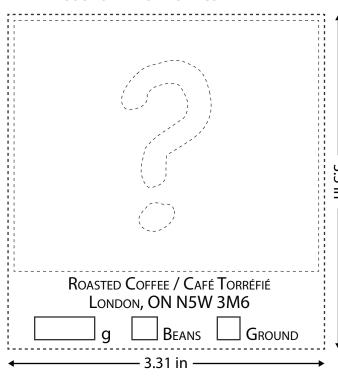

### **CUSTOM LABEL SPECS**

### **DESIGN NOTES**

Vector art (PDF format) preferred.

Please don't make lines too thin. It won't convert well into rubber.

Single colour (a stylish stamp black).